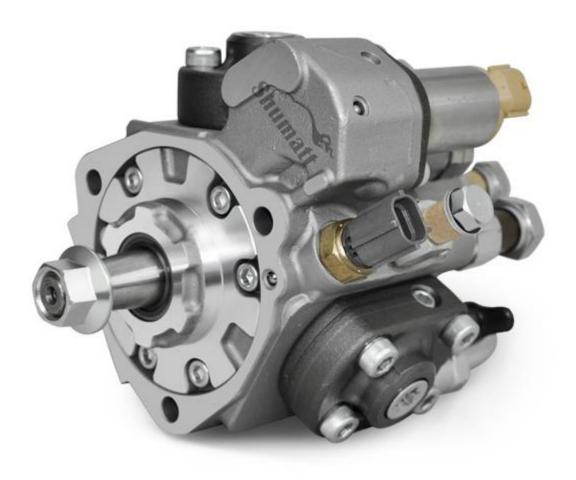

### 1.1. 294050-0494 Fuel Pump Basic Information

| Title | 294050-0494 HP4 Series Fuel Pump | Quality         |
|-------|----------------------------------|-----------------|
| SKU   | Z1L32940500494                   | Re-manufactured |

### 1.3. 294050-0494 Fuel Pump Parameter

Adaptation System: Common Rail System

**Fuel Pump Series: HP4 Series** 

Fuel Pump Type: Common Rail Electromagnetic Fuel Pump

#### 1.4. 294050-0494 Fuel Pump Specifications And Dimensions

Fuel Pump Size: 28cm\* 24cm \*22cm
Fuel Pump Net Weight: 5980 g
Fuel Pump Gross Weight: 6000g

Fuel Pump Quality: Re-manufactured/Original New Fuel Pump Package Size: 30cm\* 26cm \*24cm

Fuel Pump Type: High Pressure Common Rail Fuel Pump