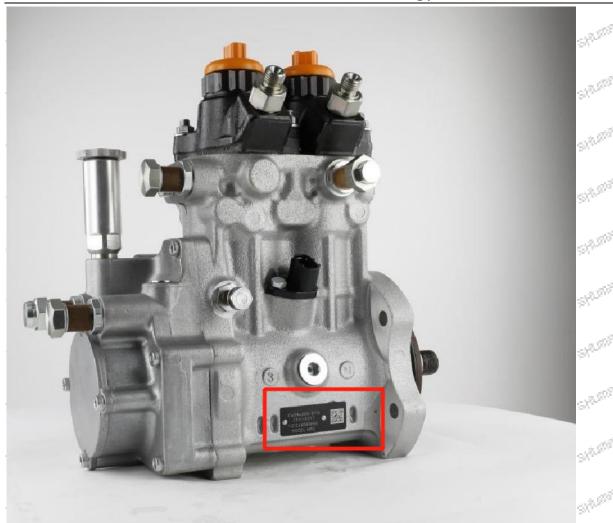

### 1. 294050-0494 Fuel Pump Introduction

### 1.1. 294050-0494 Fuel Pump Basic Information

| Title | 294050-0494 HP4 Series Fuel Pump | Quality         |
|-------|----------------------------------|-----------------|
| SKU   | Z1L32940500494                   | Re-manufactured |

### 1.3. 294050-0494 Fuel Pump Parameter

Adaptation System: Common Rail System

**Fuel Pump Series: HP4 Series** 

Fuel Pump Type: Common Rail Electromagnetic Fuel Pump

#### 1.4. 294050-0494 Fuel Pump Specifications And Dimensions

Fuel Pump Size: 28cm\* 24cm \*22cm
Fuel Pump Net Weight: 5980 g
Fuel Pump Gross Weight: 6000g

Fuel Pump Quality: Re-manufactured/Original New Fuel Pump Package Size: 30cm\* 26cm \*24cm

Fuel Pump Type: High Pressure Common Rail Fuel Pump