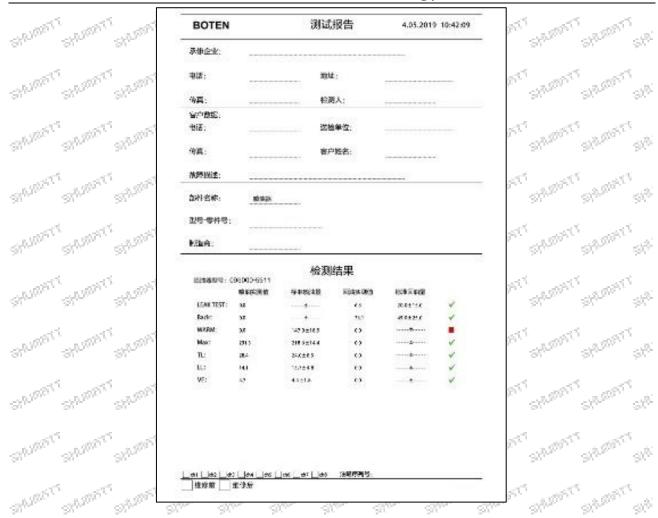

### (1) Fuel Pump Testing

All fuel pumps are tested for electrical characteristics, accuracy, high temperature, low temperature, withstand voltage, leakage, durability, and various working conditions.

### (3) Fuel Pump Inspection

The factory inspection of the fuel pumps is undergone full inspection, random inspection, and batch inspection three inspections. Different brands of test benches are used to test the same fuel pumps for more than three times for factory inspection, and the fuel pumps installation testing environment are progressed in dust-free workshop.